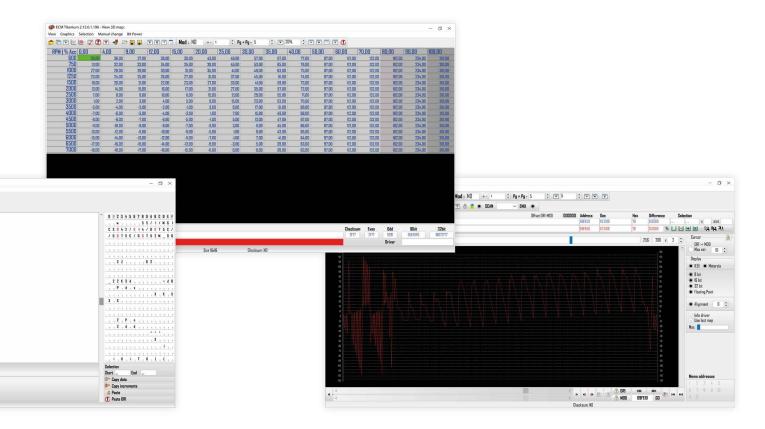

#### Different editing tools at your disposal.

The interpretation tool works by selecting a minimum of two cells and allows to apply a range of values, modifying only on extreme horizontal and/or vertical parameters.

The "edit value", is a command similar to the "interpretation value" override, but which differs in the number of selectable cells, works with one or more cells indifferently and will always overwrite the same value in all selected cells.

## The Drivers guide you to understand the maps inside the original file.

Only a small part of which are relevant for calibration and, through the information contained in the Driver, you can modify the correct maps to obtain perfect recalibrations.

#### Let us guide you by ECM TITANIUM Driver.

The Driver interprets the Original File data section in which you can find the engine management maps, injection system, ignition advance, rpm, acceleration percentage, turbo pressure and much more.

Everything you need is available to you.

Through the exclusive function "Driver Research" you can automatically find all the information to remap the Original File.

You will quickly learn how to move between the parameters, modify them and create the perfect calibration.