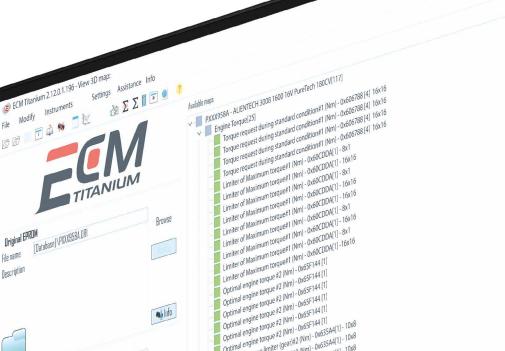

#### One easy and intuitive software environment.

Through ECM TITANIUM you have at your disposal a database with over 100.000 Divers and original files available for download. Every day our technical team produces new ones or improves the existing ones.

## The Drivers guide you to understand the maps inside the original file.

Only a small part of which are relevant for calibration and, through the information contained in the Driver, you can modify the correct maps to obtain perfect recalibrations.

#### Let us guide you by ECM TITANIUM Driver.

The Driver interprets the Original File data section in which you can find the engine management maps, injection system, ignition advance, rpm, acceleration percentage, turbo pressure and much more.

Everything you need is available to you.

Through the exclusive function "Driver Research" you can automatically find all the information to remap the Original File.

You will quickly learn how to move between the parameters, modify them and create the perfect calibration.