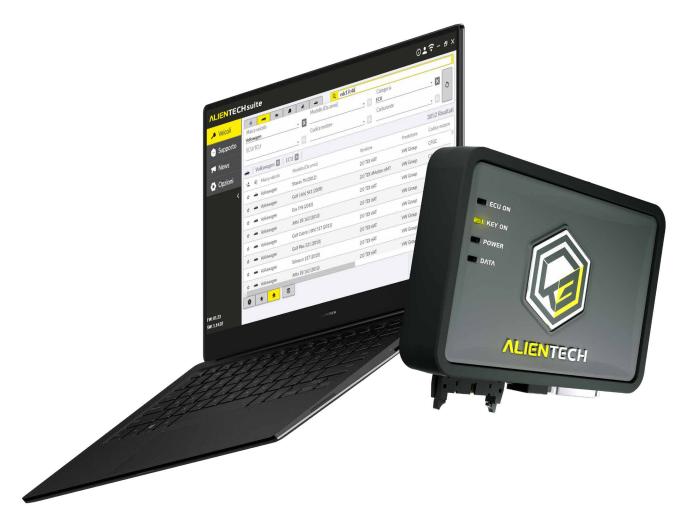

## KESS3 All in one for a single tool.

Thanks to thirty years of experience and nearly three years of development, KESS3 is the most advanced engineering achievement ever conceived in the Chiptuning industry.

Alientech has made a significant breakthrough to create something unique and extraordinary, which has no equal in the market, in terms of functions, convenience, and versatility.

KESS3 has been developed to provide everyone, from the young engine enthusiast to the most specialized mechatronic technicians with a quick and simple interface to any engine control unit and automatic gearbox on the market.

With the OBD mode, you can easily access all the ECU data through the diagnostic socket.

A simple interface to the connector and you have complete access to the data of your ECU.

This mode allows you to access all system data areas. Read, Write and Clone