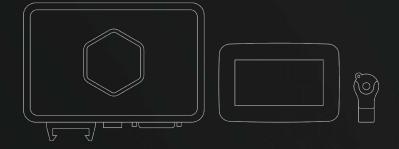

## KESS3 All in one for a single tool.

Thanks to thirty years of experience and nearly three years of development, KESS3 is the most advanced engineering achievement ever conceived in the Chiptuning industry.

Alientech has made a significant breakthrough to create something unique and extraordinary, which has no equal in the market, in terms of functions, convenience, and versatility.

KESS3 has been developed to provide everyone, from the young engine enthusiast to the most specialized mechatronic technicians with a quick and simple interface to any engine control unit and automatic gearbox on the market.

Sensational performance, high operational flexibility and ease of use allow you to interface with engines and gearbox control units with a single tool.

## Do you want to work on the control unit or on the vehicle? Choose your mode!

KESS3 combines 3 operating modes in one tool. OBD, Bench and Boot Mode. Configure it according to your needs and your work. Whatever your level and experience in remapping, KESS3 gives you the best.

With KESS3, everything changes and you will have a single Hardware without distinction. When the instrument is initialized, you decide which mode to configure. What if needs change? No problem, you can change the customization at any time.