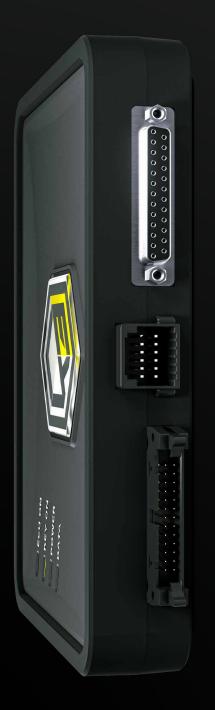

# A new electronic architecture. 30 years of experience and passion take shape.

Since 1991 Alientech has been designing and developing tools for ECU remapping. Driven by the passion for excellence, Alientech has incorporated all their design experience in this new tool. Every aspect of KESS3 is carefully designed to achieve performance, operational flexibility, and ease of use. Its renewed architecture exploits the full potential of each component.

New microprocessor, latest generation I/O interfaces, new built-in sensors and high-performance EEPROM and FLASH memories are the main features of KESS3

#### The heart of KESS3: The CPU.

The most powerful microprocessor on the market. 7 times more powerful than the previous generation. Pure power that can execute your commands reliably, faster and more efficiently.

#### Lines of communication

KESS3 automatically and instantly recognizes the right communication line, to work faster, using only an OBD cable. Ethernet, FlexRay, CAN Bus, K-Line, L-line, J1850, J1708.