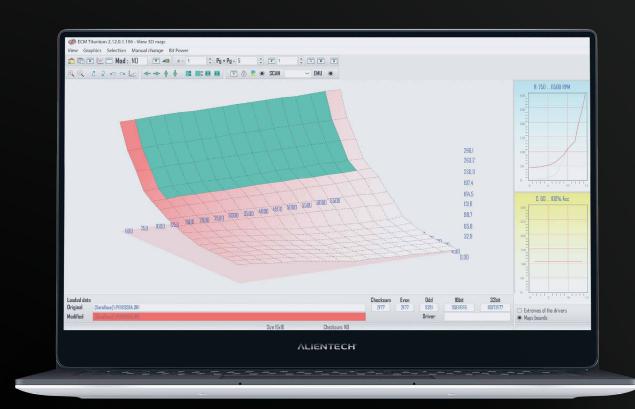

## **ECM TITANIUM** One easy and intuitive software environment.

ECM TITANIUM is the remapping software developed by Alientech, that allows you to view and tune autonomously the maps of any original engine and transmission control unit file calibrations.

#### Different editing tools at your disposal.

The interpretation tool works by selecting a minimum of two cells and allows to apply a range of values, modifying only on extreme horizontal and/or vertical parameters.

The "edit value", is a command similar to the "interpretation value" override, but which differs in the number of selectable cells, works with one or more cells indifferently and will always overwrite the same value in all selected cells.

## The Drivers guide you to understand the maps inside the original file.

Only a small part of which are relevant for calibration and, through the information contained in the Driver, you can modify the correct maps to obtain perfect recalibrations.

#### Let us guide you by ECM TITANIUM Driver.

The Driver interprets the Original File data section in which you can find the engine management maps, injection system, ignition advance, rpm, acceleration percentage, turbo pressure and much more.