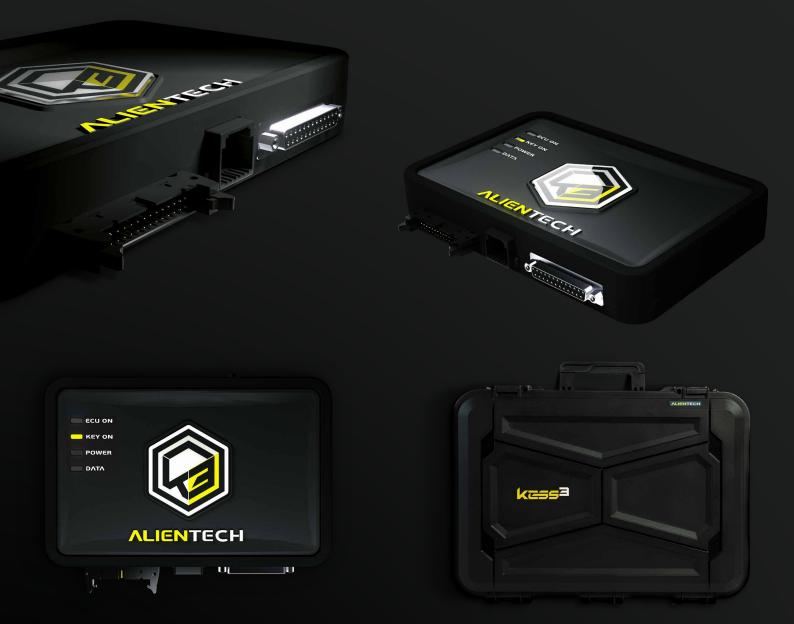

## KESS3 All in one for a single tool.

Thanks to thirty years of experience and nearly three years of development, KESS3 is the most advanced engineering achievement ever conceived in the Chiptuning industry.

# Fiberglass shell. Resilience and Durability for your workshop.

KESS3 case design is completely new. Alientech has provided added value by researching and incorporating the best usable materials. Designed to offer you versatile and rugged mobility, thanks to the durability of the materials.

KESS3 is built around a fiberglass shell which gives it lightness and flexibility. An ergonomic shell, resistant to shocks and vibrations. An exceptionally strong tool that can be taken anywhere. Alientech Suite. Such advanced new hardware inspired us to design software that would take full advantage of its potential.