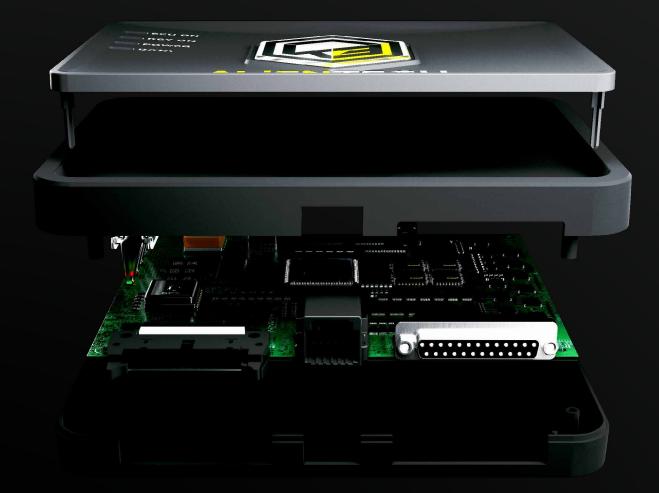

# A new electronic architecture. 30 years of experience and passion take shape.

Since 1991 Alientech has been designing and developing tools for ECU remapping. Driven by the passion for excellence, Alientech has incorporated all their design experience in this new tool. Every aspect of KESS3 is carefully designed to achieve performance, operational flexibility, and ease of use. Its renewed architecture exploits the full potential of each component.

New microprocessor, latest generation I/O interfaces, new built-in sensors and high-performance EEPROM and FLASH memories are the main features of KESS3

#### The heart of KESS3: The CPU.

The most powerful microprocessor on the market. 7 times more powerful than the previous generation. Pure power that can execute your commands reliably, faster and more efficiently.