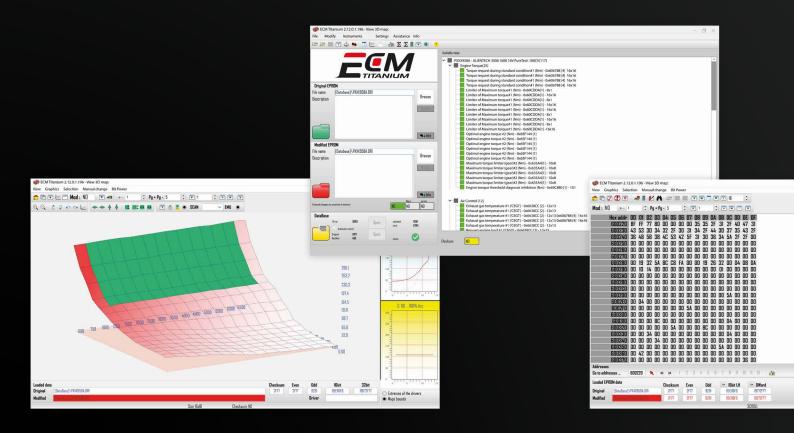

## **ECM TITANIUM** One easy and intuitive software environment.

ECM TITANIUM is the remapping software developed by Alientech, that allows you to view and tune autonomously the maps of any original engine and transmission control unit file calibrations.

Remapping the control unit means modifying the parameters inside it, to improve the performance of the engine or transmission it controls.

The driving experience will be smoother and more pleasant. With a remap you can intervene on engine power, torque, acceleration, air, and fuel entering the cylinders, transmission shift points and much more, giving improved personality and character to the vehicle. To remap an ECU, you need to read the original file stored inside, edit it with the software and then program it into the control unit. The reading and writing operation can be done with an OBD programmer or a bench programmer. Depending on the application and control unit type, you will know which method to use.

#### Different editing tools at your disposal.

The interpretation tool works by selecting a minimum of two cells and allows to apply a range of values, modifying only on extreme horizontal and/or vertical parameters.

The "edit value", is a command similar to the "interpretation value" override, but which differs in the number of selectable cells, works with one or more cells indifferently and will always overwrite the same value in all selected cells.

## The Drivers guide you to understand the maps inside the original file.

Only a small part of which are relevant for calibration and, through the information contained in the Driver, you can modify the correct maps to obtain perfect recalibrations.

#### Let us guide you by ECM TITANIUM Driver.

The Driver interprets the Original File data section in which you can find the engine management maps, injection system, ignition advance, rpm, acceleration percentage, turbo pressure and much more.

Everything you need is available to you.

Through the exclusive function "Driver Research" you can automatically find all the information to remap the Original File.

You will quickly learn how to move between the parameters, modify them and create the perfect calibration.