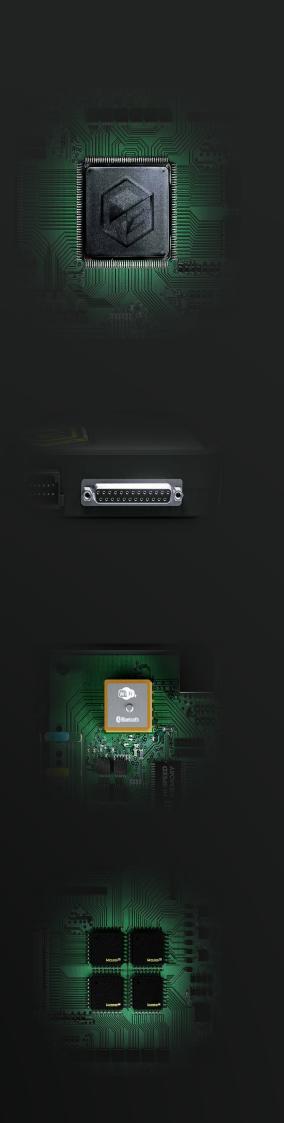

New microprocessor, latest generation I/O interfaces, new built-in sensors and high-performance EEPROM and FLASH memories are the main features of KESS3

#### The heart of KESS3: The CPU.

The most powerful microprocessor on the market. 7 times more powerful than the previous generation. Pure power that can execute your commands reliably, faster and more efficiently.

#### Lines of communication

KESS3 automatically and instantly recognizes the right communication line, to work faster, using only an OBD cable. Ethernet, FlexRay, CAN Bus, K-Line, L-line, J1850, J1708.

#### Projected towards the future.

GPS, Accelerometer, Bluetooth, and Wi-Fi. All embedded in one platform. The combination of these features and the constant technological developments that distinguish us will